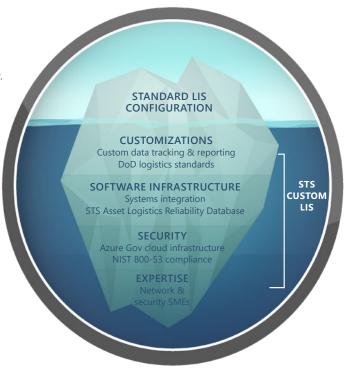

and operating the LIS in a secure environment. As the image below illustrates, our comprehensive LIS capabilities deliver a custom solution tailored to each clients' unique business processes.

### **♦** CUSTOMIZATION

STS works with our customers to establish requirements and configure the LIS. STS' LIS can interface with Government systems to provide advanced capabilities.

### SECURITY

STS provides a secure environment to host customers' data, meeting Government cybersecurity standards.

### ◆ TOTAL ASSET VISIBILITY

STS maintains full asset visibility and accountability throughout the entire lifecycle.

STS' custom LIS implementation interfaces with Government systems like GCCS-A and complies with DoD cybersecurity standards.