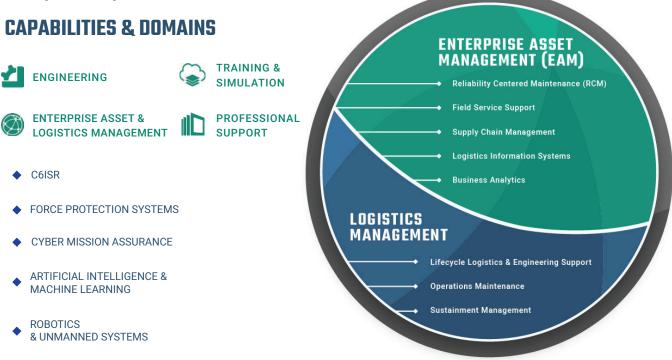

# ENTERPRISE ASSET & LOGISTICS MANAGEMENT

#### **ENTERPRISE ASSET & LOGISTICS MANAGEMENT CAPABILITIES**

## **OVERVIEW**

STS delivers cost-effective, low-risk, and innovative Enterprise Asset and Logistics Management Services. Our services and capabilities are based on our Enterprise Asset Management (EAM) framework under our certified ISO 9001:2015 Quality Management program. We've earned the trust of the government by doing things the right way, without cutting corners in quality assurance and by innovating business processes that create efficiencies from start to finish.

STS not only has the capacity to provide full range logistics and maintenance support for the large enterprise, but we also possess the global infrastructure and capabilities to deploy rapidly and swiftly meet the needs of our customers, anywhere, anytime. Our solutions maximize best value, mitigate risks, and optimize operational efficiency. STS ensures mission success in Enterprise Asset and Logistics Management.